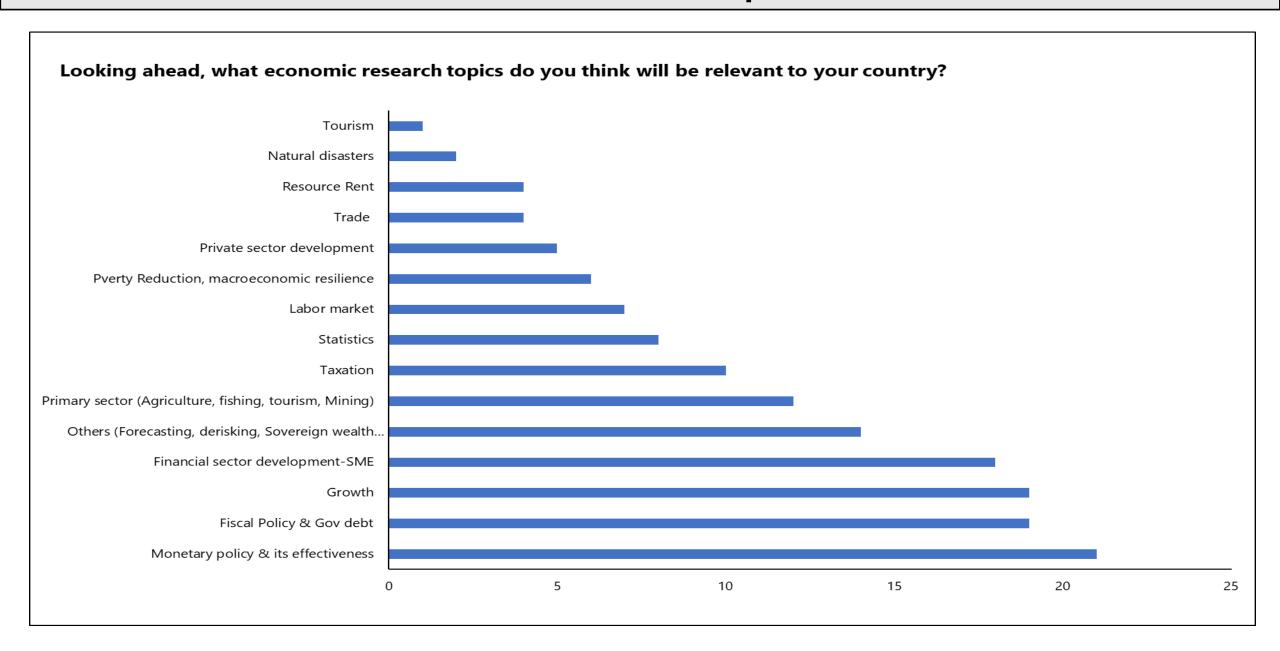

ground Survey

Why conduct this Survey?: Use this as an opportunity to provide combined views from colleagues around the Pacific involved in some form of research to inform discussions on this topic.

**Target group:** Participants of Iris's workshops, courses and research as well as Dr Parmendra' s research collaborators.

Timeframe: 1 week (last week).

#### **Responses:**

- 200 colleagues were invited to provide their views.
- 114 responded.
- 39% females; 61% males
- Include Central Banks, Ministry of Finance, Treasuries, NSOs, Revenue and Tax Offices, PSC, PMs Office.
- Various positions: analysts, managers, economists, director, statistician, auditor





### Research culture





### Research culture



## Research culture



# Capacity





# Research Topics



# Research Topics



# Data

#### In your view is the National Statistics Office in your country as compared to others, appropriately resourced to:





# Data



# Thank you