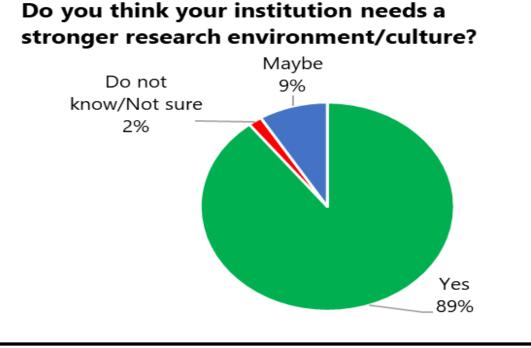

# Research, Policy and Data/Knowledge

#### Background Survey

Why conduct this Survey?: Use this as an opportunity to provide combined views from colleagues around the Pacific involved in some form of research to inform discussions on this topic.

**Target group:** Participants of Iris's workshops, courses and research as well as Dr Parmendra' s research collaborators.

Timeframe: 1 week (last week).

#### **Responses:**

- 200 colleagues were invited to provide their views.
- 114 responded.
- 39% females; 61% males
- Include Central Banks, Ministry of Finance, Treasuries, NSOs, Revenue and Tax Offices, PSC, PMs Office.
- Various positions: analysts, managers, economists, director, statistician, auditor





### Research culture





### Research culture



## Research culture



# Capacity





# Research Topics



# Research Topics



# Data

#### In your view is the National Statistics Office in your country as compared to others, appropriately resourced to:





# Data



# Thank you