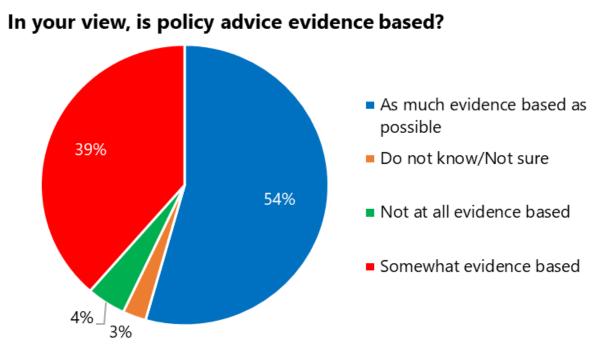

# Research, Policy and Data/Knowledge

#### Background Survey

Why conduct this Survey?: Use this as an opportunity to provide combined views from colleagues around the Pacific involved in some form of research to inform discussions on this topic.

**Target group:** Participants of Iris's workshops, courses and research as well as Dr Parmendra' s research collaborators.

Timeframe: 1 week (last week).

#### **Responses:**

- 200 colleagues were invited to provide their views.
- 114 responded.
- 39% females; 61% males
- Include Central Banks, Ministry of Finance, Treasuries, NSOs, Revenue and Tax Offices, PSC, PMs Office.
- Various positions: analysts, managers, economists, director, statistician, auditor





### Research culture





### Research culture



## Research culture



# Capacity





# Research Topics



# Research Topics



# Data

#### In your view is the National Statistics Office in your country as compared to others, appropriately resourced to:





# Data



# Thank you