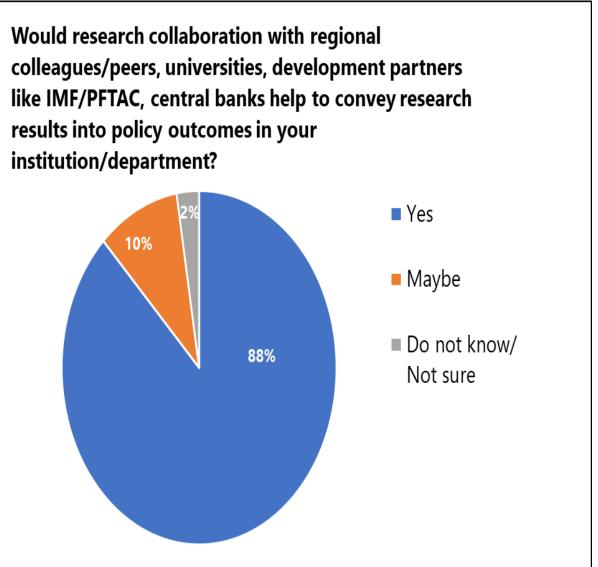

arch, Policy and Data/Knowledge

#### Background Survey

Why conduct this Survey?: Use this as an opportunity to provide combined views from colleagues around the Pacific involved in some form of research to inform discussions on this topic.

**Target group:** Participants of Iris's workshops, courses and research as well as Dr Parmendra' s research collaborators.

Timeframe: 1 week (last week).

#### **Responses:**

- 200 colleagues were invited to provide their views.
- 114 responded.
- 39% females; 61% males
- Include Central Banks, Ministry of Finance, Treasuries, NSOs, Revenue and Tax Offices, PSC, PMs Office.
- Various positions: analysts, managers, economists, director, statistician, auditor





### Research culture





### Research culture



## Research culture



# Capacity





# Research Topics



# Research Topics



# Data

#### In your view is the National Statistics Office in your country as compared to others, appropriately resourced to:





# Data



# Thank you