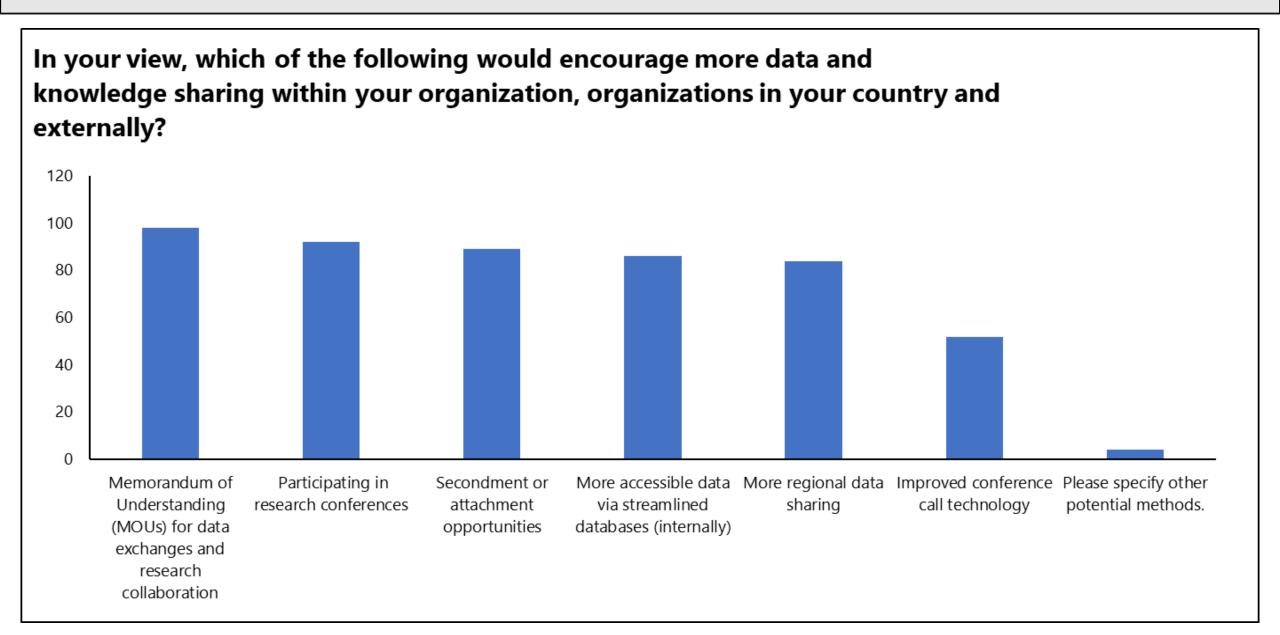

ome form of research to inform discussions on this topic.

**Target group:** Participants of Iris's workshops, courses and research as well as Dr Parmendra' s research collaborators.

Timeframe: 1 week (last week).

#### **Responses:**

- 200 colleagues were invited to provide their views.
- 114 responded.
- 39% females; 61% males
- Include Central Banks, Ministry of Finance, Treasuries, NSOs, Revenue and Tax Offices, PSC, PMs Office.
- Various positions: analysts, managers, economists, director, statistician, auditor





### Research culture





### Research culture



## Research culture



# Capacity





# Research Topics



# Research Topics



# Data

#### In your view is the National Statistics Office in your country as compared to others, appropriately resourced to:





# Data



# Thank you