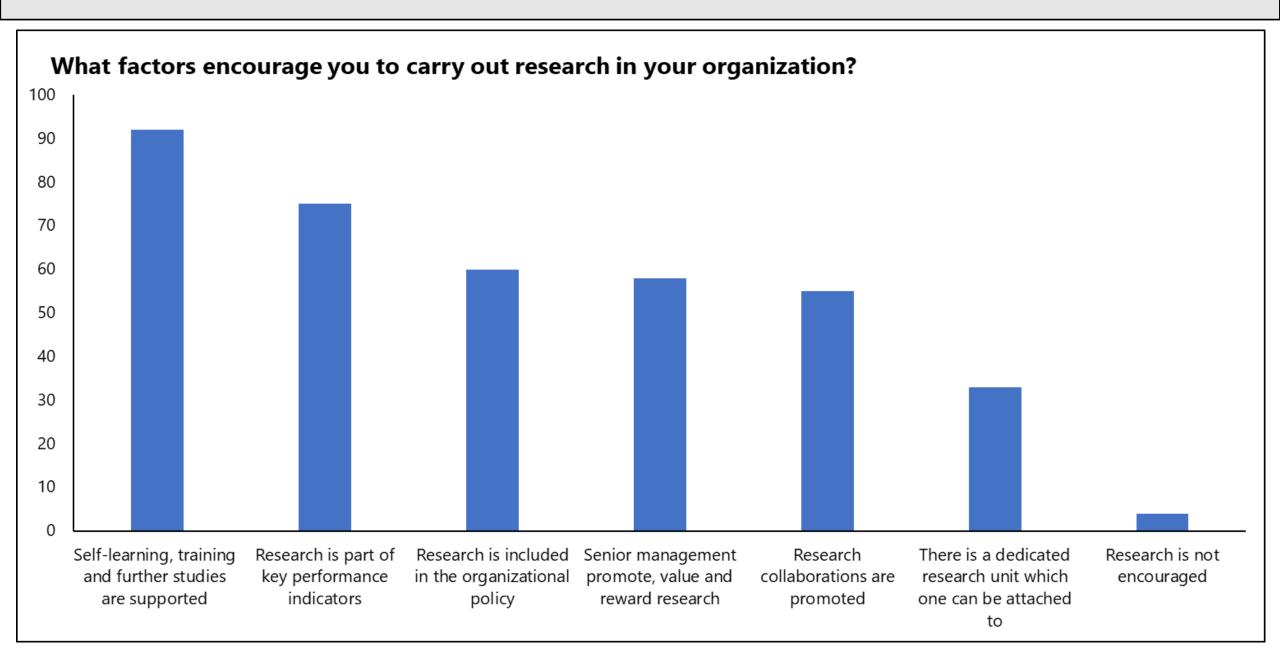

# Research, Policy and Data/Knowledge

#### Background Survey

Why conduct this Survey?: Use this as an opportunity to provide combined views from colleagues around the Pacific involved in some form of research to inform discussions on this topic.

**Target group:** Participants of Iris's workshops, courses and research as well as Dr Parmendra' s research collaborators.

Timeframe: 1 week (last week).

#### **Responses:**

- 200 colleagues were invited to provide their views.
- 114 responded.
- 39% females; 61% males
- Include Central Banks, Ministry of Finance, Treasuries, NSOs, Revenue and Tax Offices, PSC, PMs Office.
- Various positions: analysts, managers, economists, director, statistician, auditor





### Research culture





### Research culture



## Research culture



# Capacity





# Research Topics



# Research Topics



# Data

#### In your view is the National Statistics Office in your country as compared to others, appropriately resourced to:





# Data



# Thank you