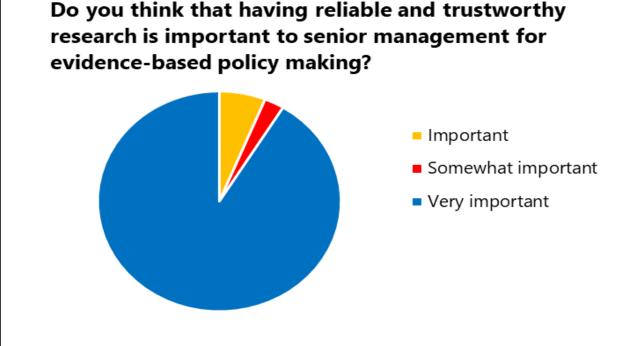

# Research, Policy and Data/Knowledge

#### Background Survey

Why conduct this Survey?: Use this as an opportunity to provide combined views from colleagues around the Pacific involved in some form of research to inform discussions on this topic.

**Target group:** Participants of Iris's workshops, courses and research as well as Dr Parmendra' s research collaborators.

Timeframe: 1 week (last week).

#### **Responses:**

- 200 colleagues were invited to provide their views.
- 114 responded.
- 39% females; 61% males
- Include Central Banks, Ministry of Finance, Treasuries, NSOs, Revenue and Tax Offices, PSC, PMs Office.
- Various positions: analysts, managers, economists, director, statistician, auditor





### Research culture





### Research culture



## Research culture



# Capacity





# Research Topics



# Research Topics



# Data

#### In your view is the National Statistics Office in your country as compared to others, appropriately resourced to:





# Data



# Thank you