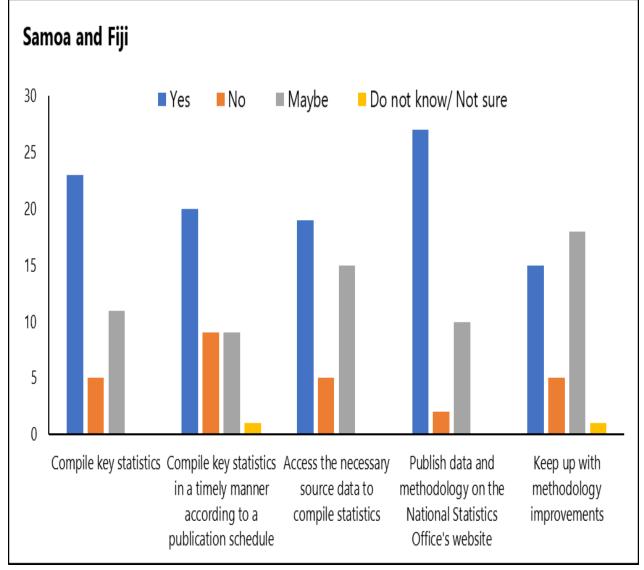

#### In your view is the National Statistics Office in your country as compared to others, appropriately resourced to:

# Data