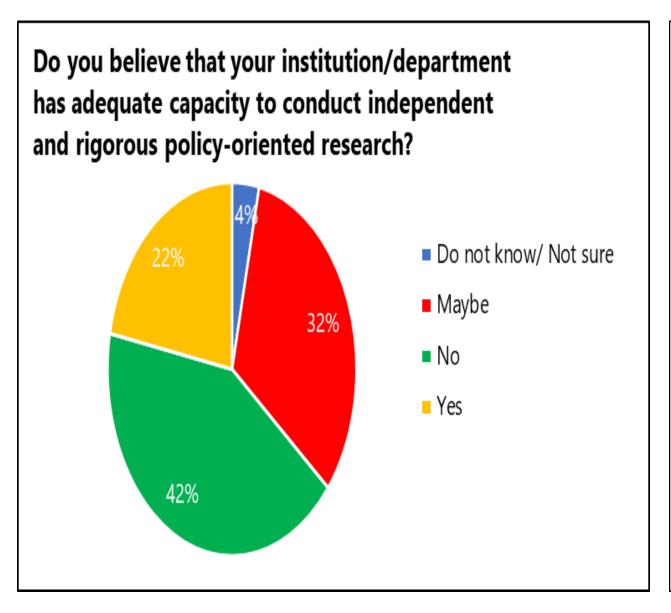

search, Policy and Data/Knowledge

#### Background Survey

Why conduct this Survey?: Use this as an opportunity to provide combined views from colleagues around the Pacific involved in some form of research to inform discussions on this topic.

**Target group:** Participants of Iris's workshops, courses and research as well as Dr Parmendra' s research collaborators.

Timeframe: 1 week (last week).

#### **Responses:**

- 200 colleagues were invited to provide their views.
- 114 responded.
- 39% females; 61% males
- Include Central Banks, Ministry of Finance, Treasuries, NSOs, Revenue and Tax Offices, PSC, PMs Office.
- Various positions: analysts, managers, economists, director, statistician, auditor





### Research culture





### Research culture



## Research culture



# Capacity





# Research Topics



# Research Topics



# Data

#### In your view is the National Statistics Office in your country as compared to others, appropriately resourced to:





# Data



# Thank you