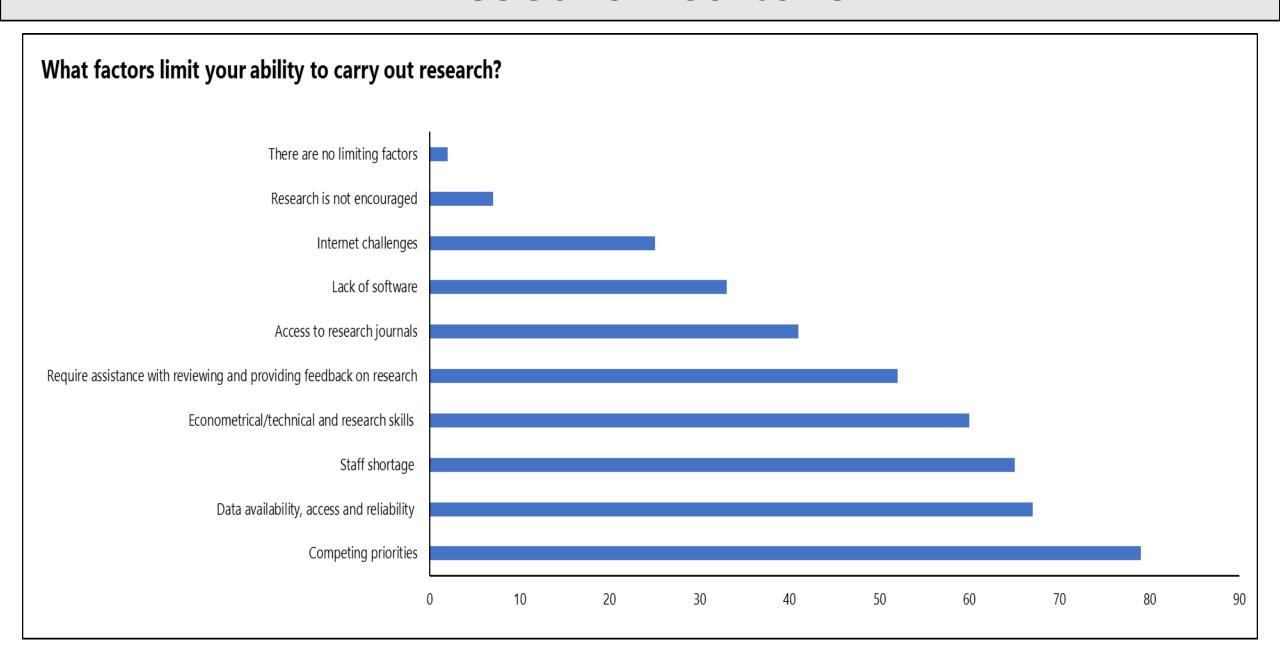

# Research, Policy and Data/Knowledge

#### Background Survey

Why conduct this Survey?: Use this as an opportunity to provide combined views from colleagues around the Pacific involved in some form of research to inform discussions on this topic.

**Target group:** Participants of Iris's workshops, courses and research as well as Dr Parmendra' s research collaborators.

Timeframe: 1 week (last week).

#### **Responses:**

- 200 colleagues were invited to provide their views.
- 114 responded.
- 39% females; 61% males
- Include Central Banks, Ministry of Finance, Treasuries, NSOs, Revenue and Tax Offices, PSC, PMs Office.
- Various positions: analysts, managers, economists, director, statistician, auditor





### Research culture





### Research culture



## Research culture



# Capacity





# Research Topics



# Research Topics



# Data

#### In your view is the National Statistics Office in your country as compared to others, appropriately resourced to:





# Data



# Thank you