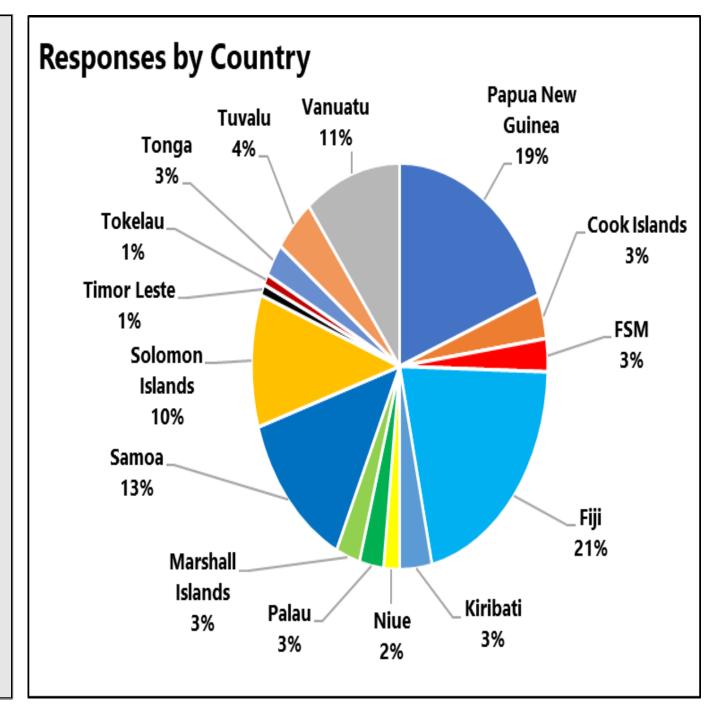

#### **Responses:**

- 200 colleagues were invited to provide their views.
- 114 responded.
- 39% females; 61% males
- Include Central Banks, Ministry of Finance, Treasuries, NSOs, Revenue and Tax Offices, PSC, PMs Office.
- Various positions: analysts, managers, economists, director, statistician, auditor