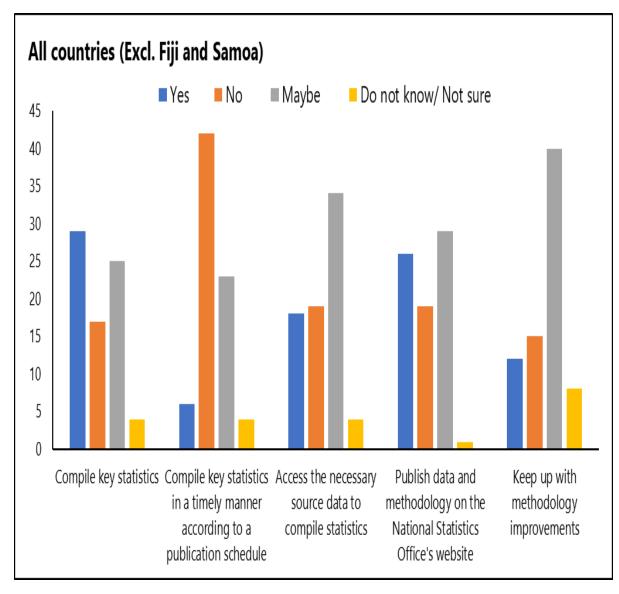

#### In your view is the National Statistics Office in your country as compared to others, appropriately resourced to:

# Data