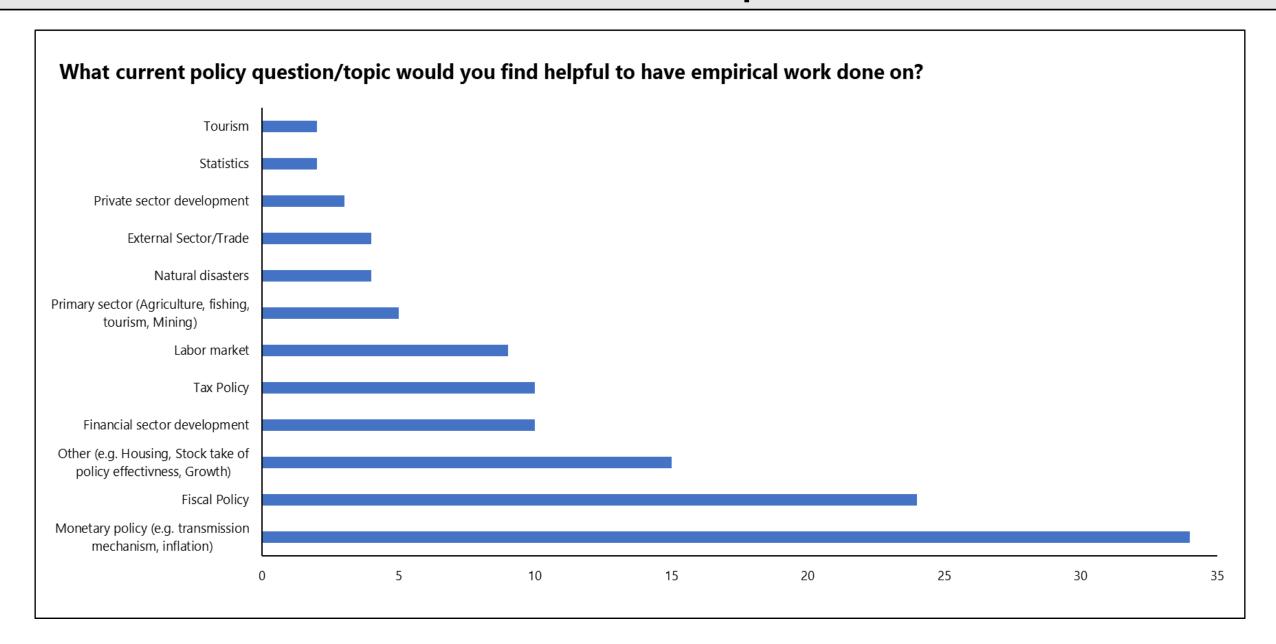

/Knowledge

#### Background Survey

Why conduct this Survey?: Use this as an opportunity to provide combined views from colleagues around the Pacific involved in some form of research to inform discussions on this topic.

**Target group:** Participants of Iris's workshops, courses and research as well as Dr Parmendra' s research collaborators.

Timeframe: 1 week (last week).

#### **Responses:**

- 200 colleagues were invited to provide their views.
- 114 responded.
- 39% females; 61% males
- Include Central Banks, Ministry of Finance, Treasuries, NSOs, Revenue and Tax Offices, PSC, PMs Office.
- Various positions: analysts, managers, economists, director, statistician, auditor





### Research culture





### Research culture



## Research culture



# Capacity





# Research Topics



# Research Topics



# Data

#### In your view is the National Statistics Office in your country as compared to others, appropriately resourced to:





# Data



# Thank you