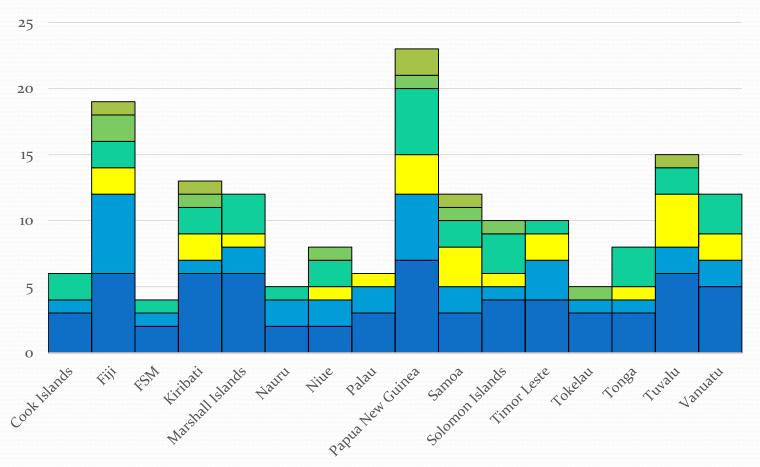

### **Total Triggers/Conditionalities**

- Improved Law Effective Instns
- Policy Based Budget
- Budget Execution and Controls
- Fiscal Reporting
- Integration of Assets and Liability Mngment
- Monitoring and Mngment of Fiscal Risks

#### Where the Triggers and Conditionalities Lie

- Monitoring and Mngment of Fiscal Risks
- Integration of Assets and Liability Mngment
- Fiscal Reporting
- Budget Execution and Controls
- Policy Based Budget
- Improved Law Effective Instns