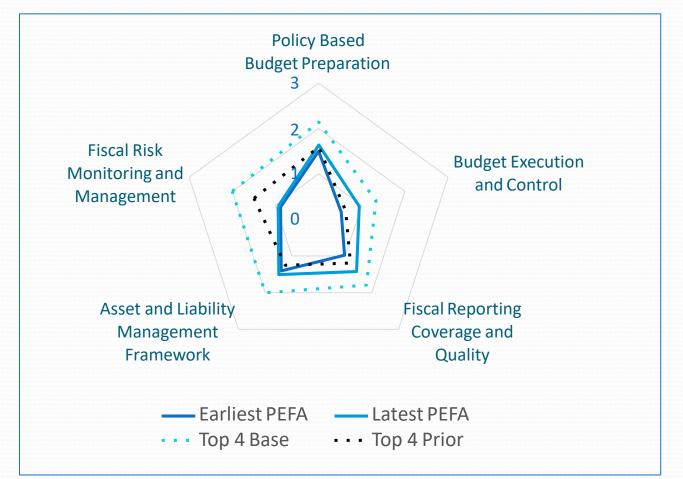

# Public Financial Management Results Based Management Framework March 28, 2019













### Strategic Objectives

- Improved Laws and Effective PFM Institutions
- Comprehensive, credible and policy based budget preparation
- Improved Budget Execution and Control
- Improved coverage and quality of fiscal reporting
- Improved integration of asset and liability management framework
- Strengthened identification, monitoring and management of fiscal risks













#### PFM – Key Results Over Time (based on the PEFAs)















# Total Development Partner Effort



- Improved Law Effective Instns
- Policy Based Budget
- Budget Execution and Controls
- Fiscal Reporting
- Integration of Assets and Liability Mngment
- Monitoring and Mngment of Fiscal Risks



#### Where the Effort Goes



- Monitoring and Mngment of Fiscal Risks
- Integration of Assets and Liability Mngment
- Fiscal Reporting
- Budget Execution and Controls
- Policy Based Budget
- Improved Law Effective Instns













### **Total Triggers/Conditionalities**



- Improved Law Effective Instns
- Policy Based Budget
- Budget Execution and Controls
- Fiscal Reporting
- Integration of Assets and Liability Mngment
- Monitoring and Mngment of Fiscal Risks













#### Where the Triggers and Conditionalities Lie



- Monitoring and M