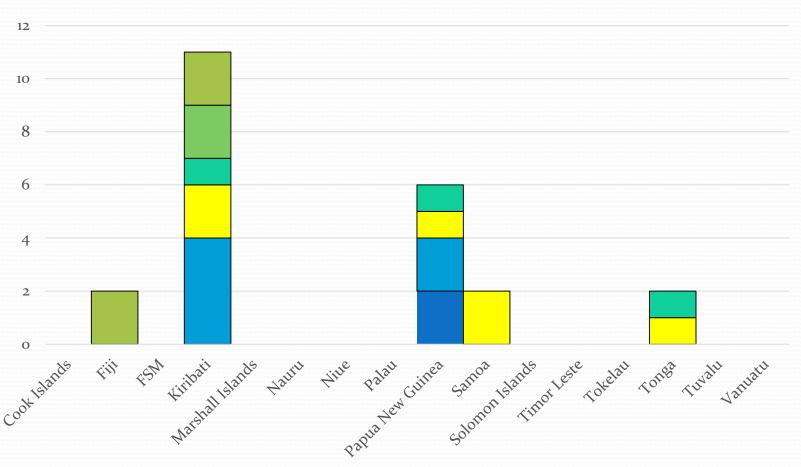

### **Total Triggers/Conditionalities**

- Improved Law Effective Instns
- Policy Based Budget
- Budget Execution and Controls
- Fiscal Reporting
- Integration of Assets and Liability Mngment
- Monitoring and Mngment of Fiscal Risks

#### Where the Triggers and Conditionalities Lie

- Monitoring and Mngment of Fiscal Risks
- Integration of Assets and Liability Mngment
- Fiscal Reporting
- Budget Execution and Controls
- Policy Based Budget
- Improved Law Effective Instns