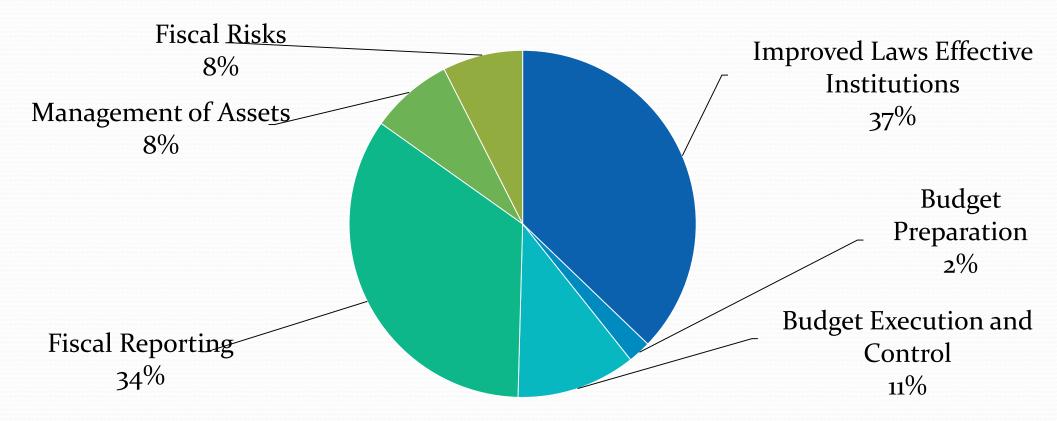

#### **Results Based Management - PFM Objectives**

- Improved Laws and Effective PFM Institutions
- Comprehensive, credible and policy based budget preparation
- Improved Budget Execution and Control
- Improved coverage and quality of fiscal reporting
- Improved integration of asset and liability management framework
- Strengthened identification, monitoring and management of fiscal risks

#### Resourcing of the Different Objectives No of Days